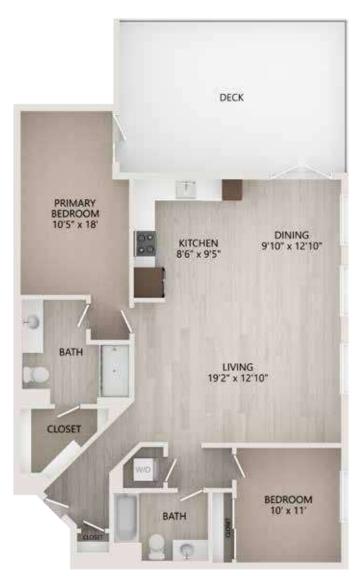

## **B4** • two bedroom • two bath • 1,293 sq. ft.

3560 Rambla Place • Santa Clara, CA 95051 408.737.7045 liveprado.com

Greystar California, Inc. DBA Greystar Broker License No. 1525765

Pricing and availability are subject to change. Rent is based on monthly frequency. Additional fees may apply, such as but not limited to package delivery, trash, water, amenities, etc. Floor plans are artist's rendering. All dimensions are approximate. Actual product and specifications may vary in dimension or detail. Not all features are available in every apartment. Prices and availability are subject to change. Please see a representative for details.