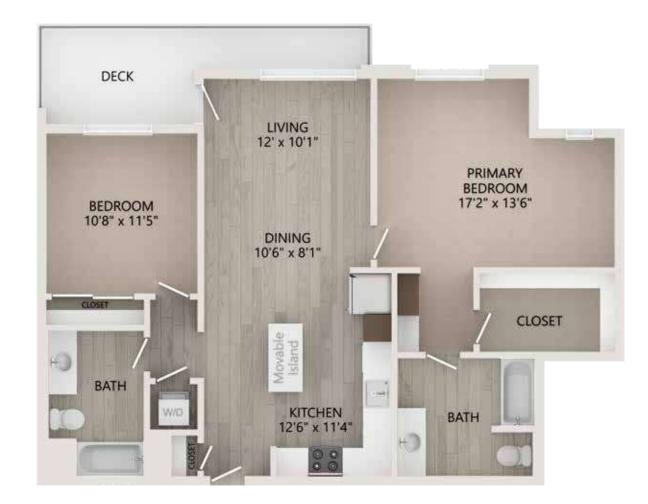

## **B2** • two bedroom • two bath • 1,154 sq. ft.

3560 Rambla Place • Santa Clara, CA 95051 408.737.7045 liveprado.com

Greystar California, Inc. DBA Greystar Broker License No. 1525765 Pricing and availability are subject to change. Rent is based on monthly frequency. Additional fees may apply, such as but not limited to package delivery, trash, water, amenities, etc. Floor plans are artist's rendering. All dimensions are approximate. Actual product and specifications may vary in dimension or detail. Not all features are available in every apartment. Prices and availability are subject to change. Please see a representative for details.