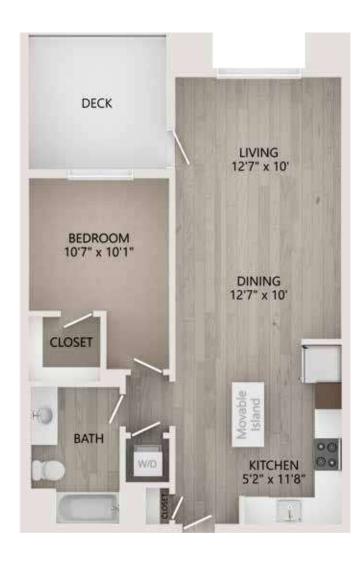

## A5 • one bedroom • one bath • 803-813 sq. ft.

3560 Rambla Place • Santa Clara, CA 95051 408.737.7045 liveprado.com

Greystar California, Inc. DBA Greystar Broker License No. 1525765

Pricing and availability are subject to change. Rent is based on monthly frequency. Additional fees may apply, such as but not limited to package delivery, trash, water, amenities, etc. Floor plans are artist's rendering. All dimensions are approximate. Actual product and specifications may vary in dimension or detail. Not all features are available in every apartment. Prices and availability are subject to change. Please see a representative for details.