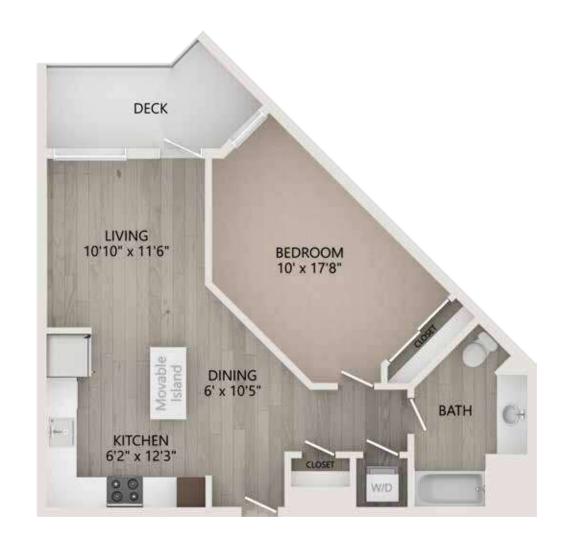

## ANTONI

A4 • one bedroom • one bath • 770 sq. ft.

3560 Rambla Place • Santa Clara, CA 95051 408.737.7045 liveprado.com

prado

Greystar California, Inc. DBA Greystar Broker License No. 1525765 Pricing and availability are subject to change. Rent is based on monthly frequency. Additional fees may apply, such as but not limited to package delivery, trash, water, amenities, etc. Floor plans are artist's rendering. All dimensions are approximate. Actual product and specifications may vary in dimension or detail. Not all features are available in every apartment. Prices and availability are subject to change. Please see a representative for details.