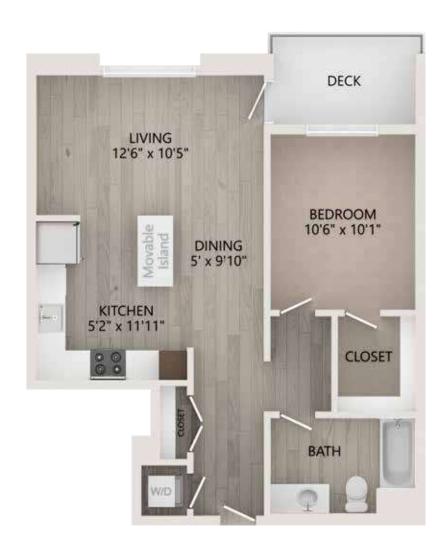

## A3 • one bedroom • one bath • 769 sq. ft.

3560 Rambla Place • Santa Clara, CA 95051 408.737.7045 liveprado.com

Greystar California, Inc. DBA Greystar Broker License No. 1525765

Pricing and availability are subject to change. Rent is based on monthly frequency. Additional fees may apply, such as but not limited to package delivery, trash, water, amenities, etc. Floor plans are artist's rendering. All dimensions are approximate. Actual product and specifications may vary in dimension or detail. Not all features are available in every apartment. Prices and availability are subject to change. Please see a representative for details.