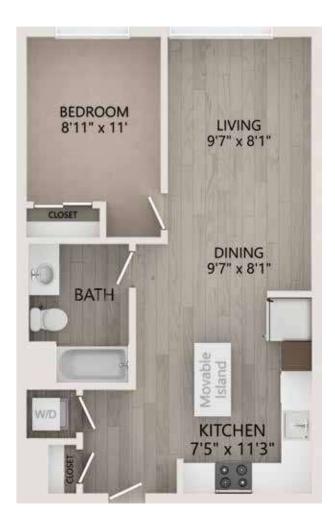

## MIRÓ

## A1 • one bedroom • one bath • 656 sq. ft.

3560 Rambla Place • Santa Clara, CA 95051 408.737.7045 liveprado.com

Greystar California, Inc. DBA Greystar Broker License No. 1525765 Pricing and availability are subject to change. Rent is based on monthly frequency. Additional fees may apply, such as but not limited to package delivery, trash, water, amenities, etc. Floor plans are artist's rendering. All dimensions are approximate. Actual product and specifications may vary in dimension or detail. Not all features are available in every apartment. Prices and availability are subject to change. Please see a representative for details.